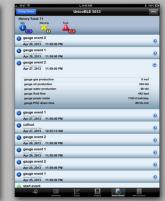

## **Advanced Direct Drive Access**

- Direct Bluetooth 4.0 low-power data transmission
- · View real-time charts, well reports, and archives of fault data
- Modify setups with real-time remote keypad
- Work wirelessly with a range of approximately 30m/100ft
- Unico drive with Bluetooth module required (P.N. 327-249)
- Compatible with iPad 3, iPad Mini, iPhone 4S, and above
- Available free on the Apple App Store