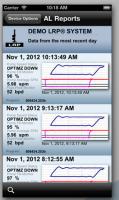

## **Advanced Direct Drive Access**

- Direct Bluetooth 4.0 low-power data transmission
- · View real-time charts, well reports, and archives of fault data
- Modify setups with real-time remote keypad
- Work wirelessly with a range of approximately 30m/100ft
- Unico drive with Bluetooth module required (P.N. 327-249)
- Compatible with iPad 3, iPad Mini, iPhone 4S, and above
- Available free on the Apple App Store