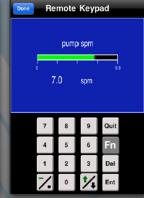

## **Advanced Direct Drive Access**

- Direct Bluetooth 4.0 low-power data transmission
- · View real-time charts, well reports, and archives of fault data
- Modify setups with real-time remote keypad
- Work wirelessly with a range of approximately 30m/100ft
- Unico drive with Bluetooth module required (P.N. 327-249)
- Compatible with iPad 3, iPad Mini, iPhone 4S, and above
- Available free on the Apple App Store

## **Connected Drive Access**

- · Connected drive access on any Internet connection
- Remotely access drive data
- View events, data item archives, and well reports
- Modify setups with real-time remote keypad
- Unico drive with Internet connection required
- Compatible with iPhone, iPad, and iPod touch (iOS 3.2+)
- Available free on the Apple App Store