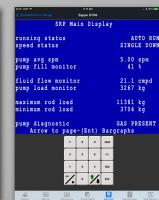

## **Global Condition Monitoring**

- Oil and Gas drive access on any Internet connection
- Real-time graphs and data of well conditions
- Automated reports offer trend and stroke analysis
- Access historical data stored on Unico servers
- Unico GMC® telemetry system required
- . Compatible with iPad, iPhone, and iPod touch (iOS 5.1+)
- Available free on the Apple App Store