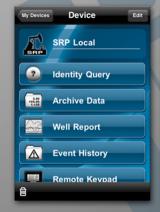

## **Connected Drive Access**

- · Connected drive access on any Internet connection
- Remotely access drive data
- View events, data item archives, and well reports
- Modify setups with real-time remote keypad
- Unico drive with Internet connection required
- Compatible with iPhone, iPad, and iPod touch (iOS 3.2+)
- Available free on the Apple App Store