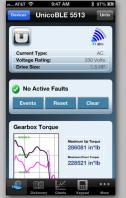

## **Advanced Direct Drive Access**

- Direct Bluetooth 4.0 low-power data transmission
- · View real-time charts, well reports, and archives of fault data
- Modify setups with real-time remote keypad
- Work wirelessly with a range of approximately 30m/100ft
- Unico drive with Bluetooth module required (P.N. 327-249)
- Compatible with iPad 3, iPad Mini, iPhone 4S, and above
- Available free on the Apple App Store