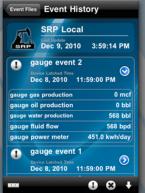

## **Connected Drive Access**

- · Connected drive access on any Internet connection
- Remotely access drive data
- View events, data item archives, and well reports
- Modify setups with real-time remote keypad
- Unico drive with Internet connection required
- Compatible with iPhone, iPad, and iPod touch (iOS 3.2+)
- Available free on the Apple App Store