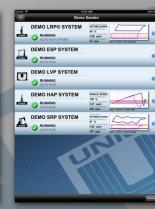

## **Connected Drive Access**

- · Connected drive access on any Internet connection
- Remotely access drive data
- View events, data item archives, and well reports
- Modify setups with real-time remote keypad
- Unico drive with Internet connection required
- Compatible with iPhone, iPad, and iPod touch (iOS 3.2+)
- Available free on the Apple App Store