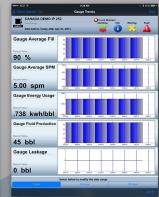

## **Global Condition Monitoring**

- Oil and Gas drive access on any Internet connection
- Real-time graphs and data of well conditions
- Automated reports offer trend and stroke analysis
- Access historical data stored on Unico servers
- Unico GMC® telemetry system required
- . Compatible with iPad, iPhone, and iPod touch (iOS 5.1+)
- Available free on the Apple App Store